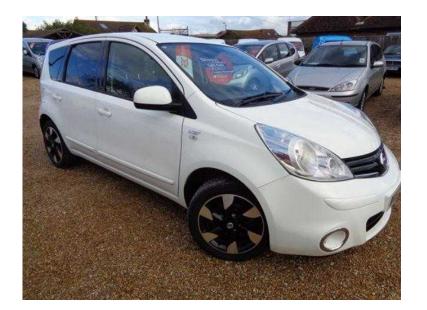

## **Nissan Note 2012 (7,995 GBP)**

Location **South East, East Sussex** https://www.freeadsz.co.uk/x-201474-z

Colour: WHITE, Reg Year: 2012 (62), Registration: WK62UAG, Transmission: Manual, Fuel Type: Diesel, Body Type: MPV, Engine Size: 1,461, Seats: 5, Acceleration (0-60): 13.3, BHP: