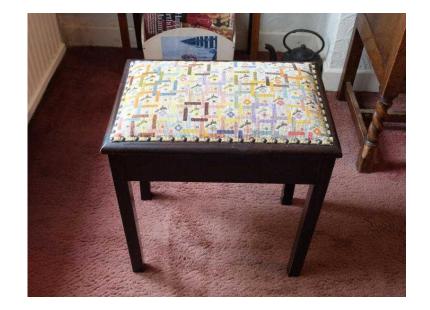

## piano stool (15 GBP)

Location **East Midlands, Leicestershire** https://www.freeadsz.co.uk/x-201511-z

Dark wood piano stool with tapestry lid. Approx. 1930/1940

|    | piano                              | stool   |
|----|------------------------------------|---------|
|    | https://www.freeadsz.co.ul         | x-2015  |
|    | piano                              | stool   |
|    | https://www.freeadsz.co.ul<br>11-z | /x-2015 |
|    | piano                              | stool   |
|    | https://www.freeadsz.co.ul<br>11-z | /x-2015 |
| 恩縣 | piano                              | stool   |
|    | https://www.freeadsz.co.ul         | /x-2015 |
|    | piano                              | stool   |
|    | https://www.freeadsz.co.ul         | /x-2015 |
|    | piano                              | stool   |
|    | https://www.freeadsz.co.ul         | /x-2015 |
|    | piano                              | stool   |
|    | https://www.freeadsz.co.ul         | /x-2015 |
|    | piano                              | stool   |
|    | https://www.freeadsz.co.ul         | /x-2015 |
| 線線 | piano                              | stool   |
|    | https://www.freeadsz.co.ul         | /x-2015 |
|    | piano                              | stool   |
|    | https://www.freeadsz.co.ul<br>11-z | /x-2015 |