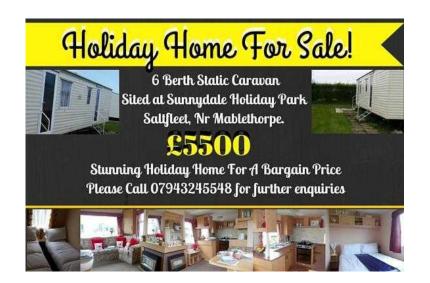

## CHEAP STATIC CARAVAN FOR SALE Atlas Sahara 2003 28x10ft Site Nr Mablethorpe

Location **East Midlands, Lincolnshire** https://www.freeadsz.co.uk/x-201562-z

ATLAS SAHARA FOR SALE 28X10 IN EXCELLENT CONDITION!! Quick Sale on this beautiful caravan. Perfect for families and couples alike. 2 BEDROOMS- so sleeps 6 comfortably. Spacious and modern, this 2003 holiday home is a bargain. I am confident that the first to see will buy so please call or text on 07493245548 to arrange a viewing. Sited on Sunnydale Holiday Park near Mablethorpe and Louth..

£5500.00\*