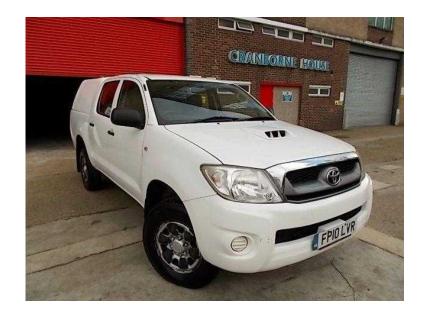

## Toyota Hi-lux 2010 (7,612 GBP)

Location **East Midlands, Derbyshire** https://www.freeadsz.co.uk/x-201588-z

Stock Detail, Year/Month: 2010/5, Fuel: Diesel, CC: 2500, Color: White, Seats: 5, Doors: 4, VAT: VAT Commercial, Name: Hilux, Body Style: Pickup, Drive: 4WD, Transmission: Manual, Mileage: 141,000, MOT: 2016-04