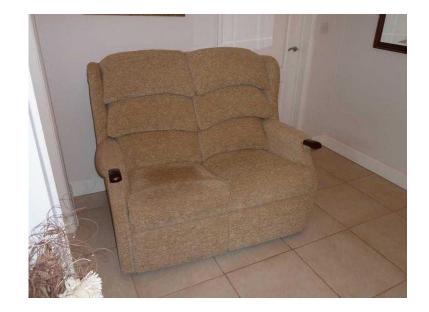

## Two Seater Sofa (50 GBP)

Location **West Midlands, Worcestershire** https://www.freeadsz.co.uk/x-201606-z

Linton Standard 2 Seater Sofa with Coniston Champagne fabric. The Wood Colour is Mahogany. The sofa is in excellent condition, hardly used and comes from a smoke free/pet free.