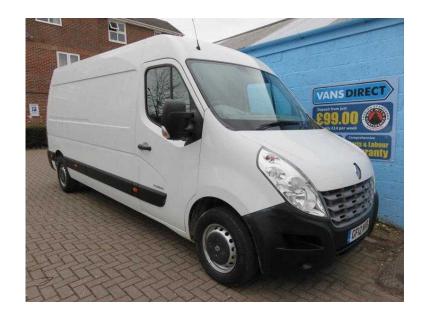

## **Renault Master 2012 (11,675 GBP)**

Location South West, Isle Of Wight https://www.freeadsz.co.uk/x-201794-z

This 2012/12 Renault Master LM35 DCi 125 6 Speed LWB Panel van has covered a mileage of just 5,995 miles. Previously Owned by a University and supplied with a Full Service History, this Low mileage example is Equipped with Air Conditioning, Rear Parking Sensors, electric windows and offers a vast and versatile load space. #FREE DELIVERY AVAILABLE, FULLY VALETED, MULTIPOINT INSPECTION, HPI CHECKED, \*NEW MOT, \*FULL SERVICE, \*NEW CAMBELT, COMPREHENSIVE WARRANTY, PART EXCHANGE WELCOME, FINANCE ARRANGED, \*WHERE APPLICABLE, #NOT IN CONJUNCTION WITH ANY OTHER OFFER - PLEASE SEE OUR WEBSITE FOR FULL DETAILS. ABS, Air Bag, Immobiliser, Remote Alarm, Remote Central Locking, Air Conditioning, Electric Windows, CD Player, Parking Sensors, Radio, Head Restraints, Cloth Upholstery, Side Load Door, Ply-Lined, Dual Passenger Seat, Bulkhead, Barn Doors, Steering Wheel Audio Controls, \*FREE DELIVERY, 6 Speed