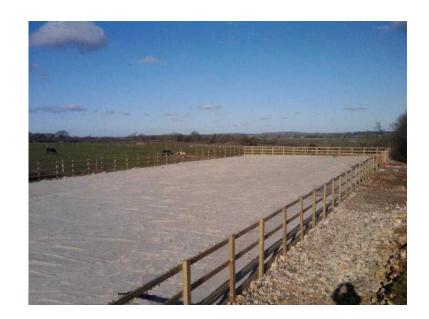

## **PART or FULL LIVERY (1 GBP)**

网络沙门

Location **South West, Avon** https://www.freeadsz.co.uk/x-201989-z

2 stables available in quiet private yard. Indoor School & Outdoor Dressage Arena - 60 x 25m Fibre-Sand Large airy boxes – 12 x 14 ft 24 hr supervision Tack Room with personal lockers, Kitchen Facilities – Hot water, Fridge and Microwave Toilet and Shower Room Equissage and Laser available Storage area for trailer / hay / bedding / feed Direct Bridleway access Unlimited turnout. Location, between Mells and.