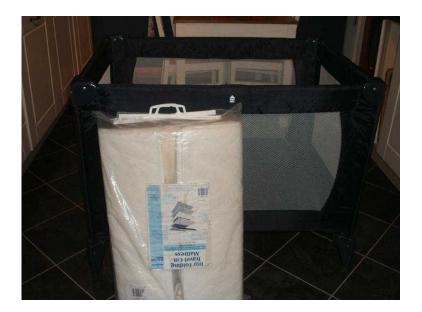

## Hauck Travel CotPlaypen with extra mattress amp sheet (19 GBP)

Location

South East, East Sussex https://www.freeadsz.co.uk/x-202013-z

- Travel cot complete with base mattress, carrying bag, extra mattress for extra comfort and a sheet.
- Very easy to put up and down
- Excellent clean condition from non smoking home
- Colour can be used for either girl or boy
- MAY be able to deliver