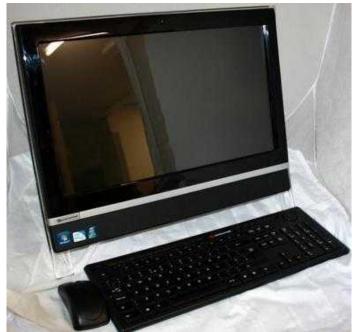

## PACKARD BELL all-in-one PC with 20039 touchscreen D6020 (20 GBP)

East of England, Cambridgeshire Location

https://www.freeadsz.co.uk/x-202020-z

Intel® Pentium® Processor T4300

- 2.1GHz

Processor

- 800MHz FSB
- 2MB Cache

**Operating System** 

Genuine Windows® 7 Home Premium 64-bit

**RAM** 

3 GB

Graphics card

Intel Graphics Media Accelerator 4500 M

Screen type

Touchscreen

Screen resolution

1600x900

Screen size

20-inch

touchscreen all-in-one

**PACKARD** 

Modem/Ethernet

Ethernet RJ-45 port

Wi-Fi

WiFi 802.11b/g/n

Bluetooth

No

Audio interface

1 x microphone

Sound

- Integrated on motherboard or on PCI Slot : Integrated
- Speakers : Stereo speakers

Webcam

VGA

Keyboard