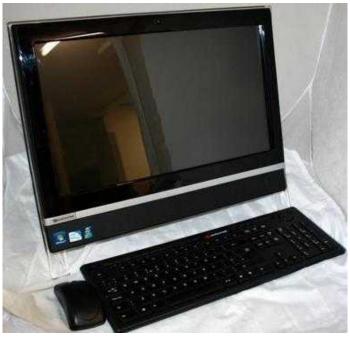

## PACKARD BELL all-in-one PC with 20039 touchscreen D6020 (20 GBP)

East of England, Cambridgeshire Location

https://www.freeadsz.co.uk/x-202020-z

Intel® Pentium® Processor T4300

- 2.1GHz

Processor

- 800MHz FSB
- 2MB Cache

**Operating System** 

Genuine Windows® 7 Home Premium 64-bit

**RAM** 

3 GB

Graphics card

Intel Graphics Media Accelerator 4500 M

Screen type

Touchscreen

Screen resolution

1600x900

Screen size

20-inch

touchscreen all-in-one

**PACKARD** 

Modem/Ethernet

Ethernet RJ-45 port

Wi-Fi

WiFi 802.11b/g/n

Bluetooth

No

Audio interface

1 x microphone

Sound

- Integrated on motherboard or on PCI Slot : Integrated
- Speakers : Stereo speakers

Webcam

VGA

Keyboard