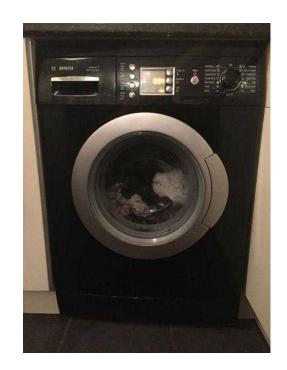

## **Bosch Exxcel 7 Express 1200 Washing Machine. Black (25 GBP)**

East of England, Cambridgeshire Location https://www.freeadsz.co.uk/x-202021-z

Bosch Exxcel 7 Express 1200 Washing Machine. Black, Working Order, minor fault- needs little bit of cleaning -Limescale and Detergent remover. May be easy fix for someone. Standing in our garage now. Top of the range BOSCH Washing machine, very reliable make, nice black design. 7kg family load and 1200 standard spin Fully tested, A energy.