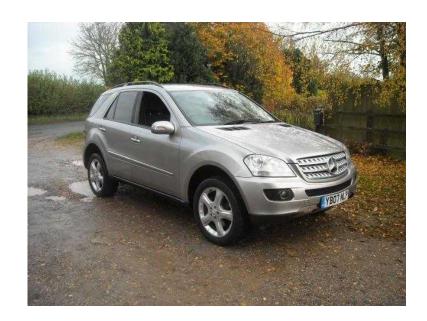

## Mercedes-Benz M Class 2007 (10,495 GBP)

Location **South West, Dorset** https://www.freeadsz.co.uk/x-202067-z

07 2007 Mercedes ML320 CDI Sport Auto, £10495, Stunning Looker Superb Drive Excellent Condition Very Sturdy 4x4, Black Alcantara Half Leather Interior Insurance Group 40A Fuel Consumption 28