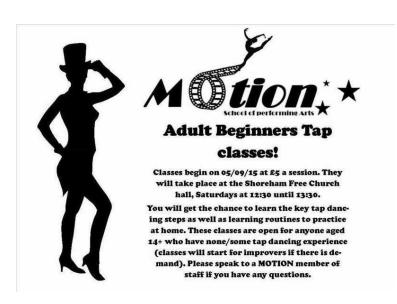

## Adult Beginners Tap Classes, Shoreham free church every Saturday, 1230-1330, only

Location South East, West Sussex https://www.freeadsz.co.uk/x-202098-z

Motion school of performing arts runs an adults tap lesson every Saturday at 12:30. Only £5 a session. Weather you re looking to lose weight, learn a new skill, or just have some fun. Come!!!