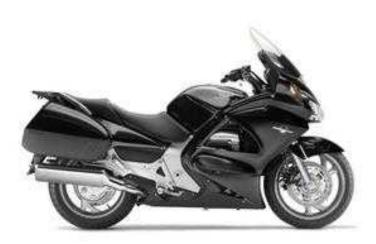

## Honda ST1300 Pan European 2015 (195 GBP)

Location London, London https://www.freeadsz.co.uk/x-202163-z

5.9% APR Representative Finance available, from £195 monthly, Personal Loan | 5.9% APR typical over 3 years, Purchase Price = £14,699.00, Deposit = £3,188.32, Amount of Credit = £11,510.68, 36 Payments = £349.00, Total Amount Payable = £15,752.32, APR = 5.9%, Personal Contract Plan (PCP) | 5.9% APR typical over 3 years, Purchase Price = £14,699.00, Deposit = £3,247.64, Amount of Credit = £11,451.36, 36 Payments = £195.00, Final Payment = £5,977.81, Total Amount Payable = £16,245.45, APR = 5.9%, The commanding Pan-European is designed for swift, luxurious travel, whether it's across town or across the continent. It takes mountains and long distances in its stride, setting the standards of comfort and style for all riders who enjoy transcontinental sports touring. Its array of accessories, good fuel efficiency and generous 29L tank make it amazingly easy to get out on the road and stay there. Its aerodynamic form is sculpted to cut through the breeze, and with an adjustable seat, comfort is assured so you can keep going all day long. Want to see the world? What are you waiting for? \* Please note that the model derivative relates to the model specification year, not the year of manufacture or the date of original registration. If you would like to know more about how this model's specification differs in comparison to earlier or newer models please ask a member of our staff on 020 8668 8851 or contact us here. Upgrade Packs, Protect, Maintain, Secure & Save with our Upgrade Packs, Platinum, save £234, Gold, save £130, Silver, save £89, Bronze, save