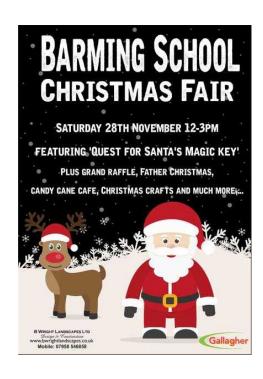

## **Barming Primary School Christmas Fair**

Location **South East, Kent** https://www.freeadsz.co.uk/x-202173-z

Barming School Christmas Fair Saturday 28th November 12-3pm featuring 'Quest for Santa's Magic key' Plus grand raffle, Father Christmas, candy cane cafe, Christmas crafts and much more....;