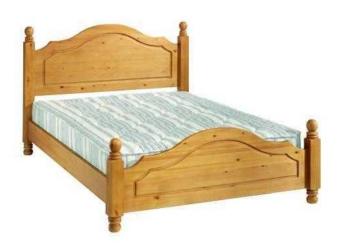

## Please read full descrition- DOUBLE BED (Old, quality) Pine Ornate detail headboard

Scotland, Kinross-Shire Location https://www.freeadsz.co.uk/x-202266-z

First picture is to demonste the similarity to the bed frame for sale. The only difference is that the headboard and foot end have the extra ornate piece of wood down the centre, as you can see in the next picture Its Old Pine - double bed frame currently dismantled, so you cannot see the bed whole .However the headboard and foot end is the style I have pictures here on my ad. High head board, lower foot end, are shown in the 2nd picture