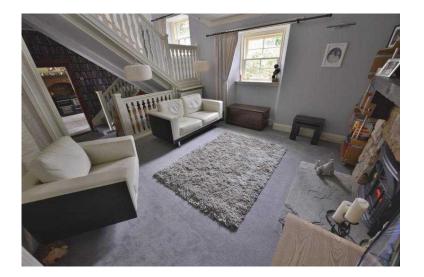

## Leather Sofa amp Swivel Chair by dwell.co.uk (450 GBP)

Location Scotland, Kinross-Shire https://www.freeadsz.co.uk/x-202267-z

A fabulous cream leather roomy 2 seater sofa and swivel chair from the Firenze range by dwell.co.uk, two years old and in excellent condition. The style is Scandinavian, with beautiful curved wooden backs in a dark oak, creating a lovely contrast with the cream leather, and chrome feet. It's still current stock at Dwell, being one of their classic designs - look online for more details. Cost new was £2000, selling now because of a house move for an absolute bargain &pound.