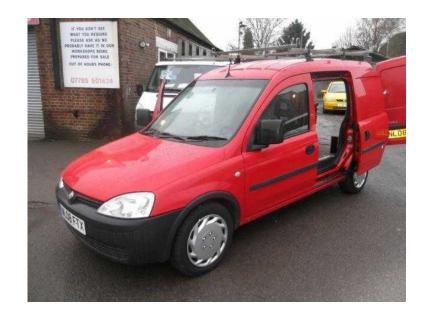

## **Vauxhall Combo 2008 (1,995 GBP)**

Location **South East, Middlesex** https://www.freeadsz.co.uk/x-202277-z

NO VAT TO PAY WITH ROOF BARS & ROAD TAX IN PRICE. Next MOT due 09/04/2016, 6 months tax, Part service history, In Car Entertainment, Tinted Glass. 2 seats, RED, CAMBELT REPLACED AT 94K. Side & Rear Doors Have Security Locks, Originally From Connaught Group With Service history, Long MOT, Power Steering, Central Locking, CD Player, All major Debit & Credit Cards Accepted, Tel 01306 713512 or 07789 501424. Open 7 Days A Week, BARGAIN PART EX WITH NO VAT TO PAY. £1,995 no VAT