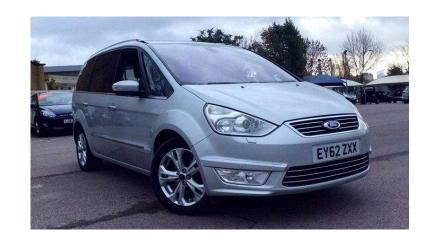

## Ford Galaxy 2012 (170 GBP)

Location **Scotland, Ayrshire** https://www.freeadsz.co.uk/x-202391-z

|     | Ford                    | Galaxy         | 2012  |
|-----|-------------------------|----------------|-------|
|     | https://www.fre         | eadsz.co.uk/x- | 2023  |
|     | Ford                    | Galaxy         | 2012  |
| 744 | https://www.fre         | eadsz.co.uk/x- | .2023 |
|     | Ford                    | Galaxy         | 2012  |
|     | https://www.fre         | eadsz.co.uk/x- | 2023  |
|     | Ford                    | Galaxy         | 2012  |
|     | https://www.fre<br>91-z | eadsz.co.uk/x- | .2023 |
|     | Ford                    | Galaxy         | 2012  |
|     | https://www.fre         | eadsz.co.uk/x- | .2023 |
|     | Ford                    | Galaxy         | 2012  |
|     | https://www.fre         | eadsz.co.uk/x- | .2023 |
|     | Ford                    | Galaxy         | 2012  |
|     | https://www.fre         | eadsz.co.uk/x- | .2023 |
|     | Ford                    | Galaxy         | 2012  |
|     | https://www.fre<br>91-z | eadsz.co.uk/x- | .2023 |
|     | Ford                    | Galaxy         | 2012  |
|     | https://www.fre         | eadsz.co.uk/x- | ·2023 |
|     | Ford                    | Galaxy         | 2012  |
|     | https://www.fre<br>91-z | eadsz.co.uk/x- | 2023  |