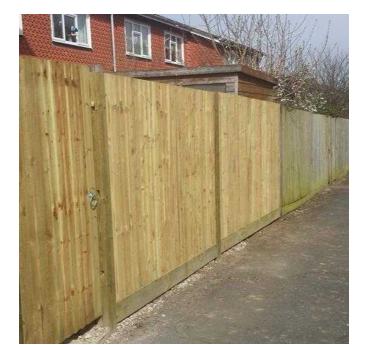

## **J.D.I** fencing

Location **South East, East Sussex** https://www.freeadsz.co.uk/x-202494-z

J.D.I Fencing covers Lewes, Brighton and the surrounding area of east Sussex. all aspects of fencing undertaken no job to small don't hesitate to call today for a fast free.