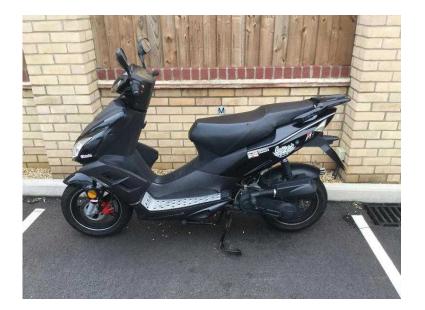

## Direct Bikes Scooter 2013 50cc (500 GBP)

East Midlands, Northamptonshire https://www.freeadsz.co.uk/x-202535-z

50cc moped perfect 1st bike or for a commuter. Has some personal vinyls on but can be removed. Excellent condition and was only used to do 3 to 4 miles journeys to work. Well looked after. Viewing recommended. Cash only on.