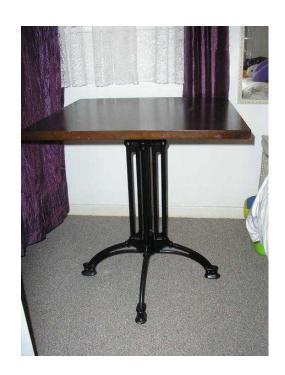

## SMALL CAFEBISTRO DINING TABLE SQUARE WITH BLACK IRON LEGS UNUSUAL D

East of England, Hertfordshire Location https://www.freeadsz.co.uk/x-202541-z

Small café/bistro style dining table with dark wood square top and very unusual design black iron legs. The table is in excellent condition and ideal for a small home and measures approx. 28" high and the table top measures approx. 26" x 26". The top can be removed if necessary for transport. Cash on collection please from HP2 Hemel.