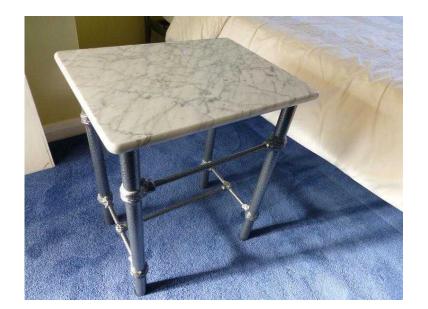

## **Bed side tables (30 GBP)**

Location South East, Surrey https://www.freeadsz.co.uk/x-202594-z

Pair of bed side tables with hammerite type metal finish and marble tops. Very good.

|                         |        |                         |        |                         |        |                         |        |                         |        |                         | 5.1 X  |                         |        |                         |        |                         |        |                         |        |
|-------------------------|--------|-------------------------|--------|-------------------------|--------|-------------------------|--------|-------------------------|--------|-------------------------|--------|-------------------------|--------|-------------------------|--------|-------------------------|--------|-------------------------|--------|
| https://www.fre<br>94-z | Bed    |
| eadsz.co.uk             | side   | eadsz.co.uk             | side   | eadsz.co.uk/            | side   | eadsz.co.uk             | side   | eadsz.co.uk             | side   | eadsz.co.uk             | side   | eadsz.co.uk/            | side   | eadsz.co.uk/x           | side   | eadsz.co.uk             | side   | eadsz.co.uk             | side   |
| /x-2025                 | tables |