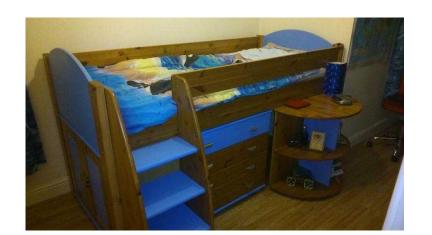

## Stompa Rondo Mid Sleeper Cabin Bed with pull out Desk, Drawers and Cupboard (25)

Northern Ireland, County Durham Location https://www.freeadsz.co.uk/x-202600-z

In immaculate condition, this sturdy kids bed is made from scandinavian pine and has the highest quality look and feel.

It comes with an integral bedside table which pulls out into a large desk, a set of 4 drawers and a versatile cupboard. The cupboard and drawers are interchangeable making the best possible use of space in a smaller bedroom.

My son has loved it - especially building dens in the space behind the drawers underneath! It was bought for £1000 from Barker and Stonehouse - now offered at the bargain price of £250, from a smoke-free and pet free.