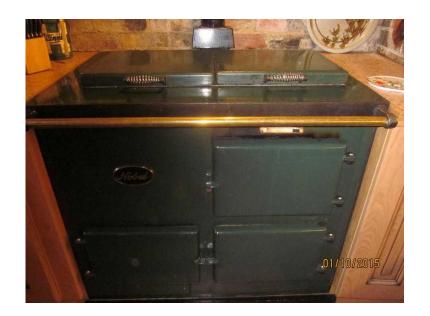

## REDUCED AGA Style Dark Green 2 door gas oven needs new parts to work. (85 GBP)

East of England, Cambridgeshire Location https://www.freeadsz.co.uk/x-202610-z

AGA Style Dark Green 2 door oven for sale - ideal for a qualified gas engineer who can fit the parts needed to make it work. Height = 84cm/33"; Width = 98cm/38.75"; Depth = 71cm/28". Brass rail across front. Ideal project for a qualified gas fitter who can replace the main parts that are no longer working! Any reasonable offer accepted. Can help with delivery. Even ideal for a handy RETRO QUIRKY BAR-B-Q!!! Already dismantled & ready for.