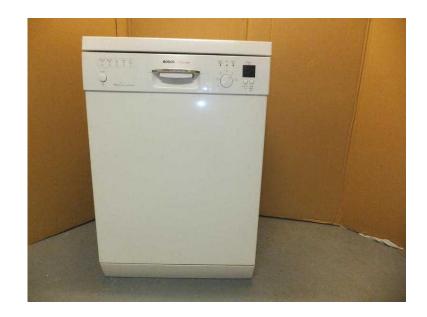

## **BOSCH DISHWASHER (75 GBP)**

Location **East of England, Cambridgeshire** https://www.freeadsz.co.uk/x-202613-z

Bosch Clasixx SGS55C02GB Automatic Dishwasher Under counter type; full size (12 place settings) Very good condition and in full working order Two wired sliding plate/pan/dish/cup/glass drawers and one cutlery basket 5 Programmes plus delay start and upper basket option functions Cold feed; 2.3Kw Size 600mm wide x 850mm high x 595mm deep (2'0"w x 2'9"h x 1'11"dp) Surplus to requirements due to recently refurbished kitchen ;