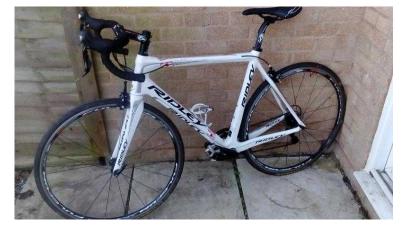

## Loca

Location South East, East Sussex https://www.freeadsz.co.uk/x-202722-z

FRODACSMark

ridley fenix 40c carbon road bike, 20 speed compact shimano 105 gearing, frame hm carbon 24 ton, 54cm frame size, quick release fulcrum racing 7 wheels, 700x23 continental gator skin tyres done 50 miles, stratos forenza seat post, seat and handle bar stem, 50/34 crank and 11/28 cassette, unmarked and as new condition, cost £1800 new 10 mths ago, selling to go cyclocross, grab a