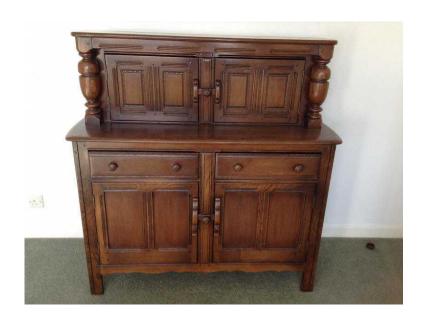

## Ercol Old Colonial Buffet Sideboard, Draw Leaf Dining Table and 4 Chairs (250 GBP)

South East, East Sussex Location https://www.freeadsz.co.uk/x-202755-z

| col<br>boa                    |
|-------------------------------|
| col Old<br>board, Dr<br>e and |
| Col                           |
| Colonial<br>aw Leaf<br>4      |
| Buffe<br>Dining<br>Chairs     |
|                               |