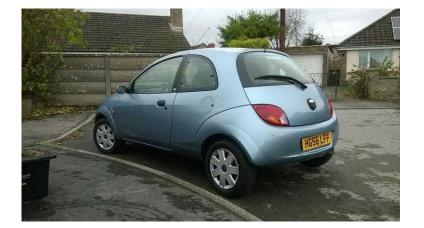

## Ford Ka Climate Style 2006 (1,600 GBP)

Location South West, Somerset https://www.freeadsz.co.uk/x-202758-z

My wife has owned this car and it has been excellent. Local car. Utterly reliable and maintained thoroughly. Documented service history and complete MOT history. This car has electric mirrors, electric heated windscreen, remote boot open, reversing sensors. HiD headlights which are great at night and air conditioning. New MOT and service last week. Two new tyres. Fantastic condition throughout £1600 or nearest offer. Drives faultless. Genuine reason for.