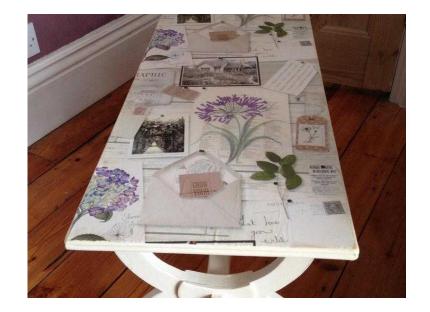

## Coffee table (35 GBP)

Location **South East, West Sussex** https://www.freeadsz.co.uk/x-202776-z

Low oak coffee table, painted with chalk paint and waxed, pretty paper applied to the.

| ;<br> <br> <br> | Coffee                                | 13 ble          |
|-----------------|---------------------------------------|-----------------|
|                 | https://www.freeadsz.co.uk/76-z       | x-2027          |
|                 | Coffee<br>https://www.freeadsz.co.uk/ | table<br>x-2027 |
|                 | Coffee<br>https://www.freeadsz.co.uk/ | table<br>x-2027 |
|                 | Coffee  https://www.freeadsz.co.uk/   | table           |
|                 | Coffee https://www.freeadsz.co.uk/    | table<br>x-2027 |
|                 | Coffee  https://www.freeadsz.co.uk/   | table<br>x-2027 |
|                 | Coffee  https://www.freeadsz.co.uk/   | table           |
|                 | Coffee  https://www.freeadsz.co.uk/   | table<br>x-2027 |
|                 | Coffee  https://www.freeadsz.co.uk/   | table<br>x-2027 |
|                 | Coffee  https://www.freeadsz.co.uk/   | table           |