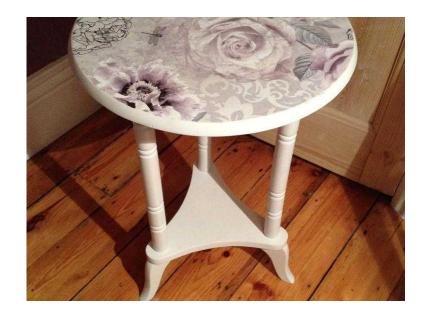

## Occasional table (32 GBP)

Location **South East, West Sussex** https://www.freeadsz.co.uk/x-202777-z

painted with white chalk paint, beautiful lilac flower paper applied to the top, varnished and waxed all.