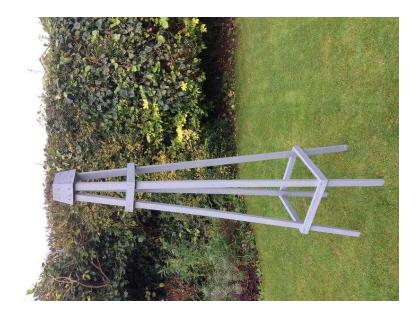

## **Pyramid plant support (16 GBP)**

Location **East Midlands, Northamptonshire** https://www.freeadsz.co.uk/x-202788-z

**同学汉·同** 

Pyramid plant support ideal for clematis sweet peas roses and many other climbing plants. constructed from treated timber using stainless steel fixings and finished in a neutral grey colour, which can be over painted. dimensions are 1800 High By 430x430 square at base sizes are approximate. Buyer to