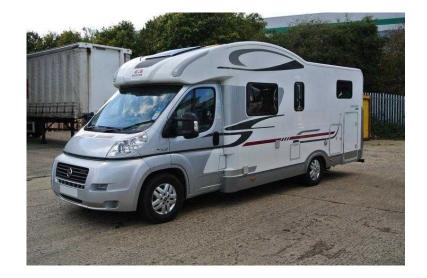

## Adria Matrix 680SL (90 GBP)

Location **South West, Somerset** https://www.freeadsz.co.uk/x-202799-z

Adria Matrix

|    | Adria           | Matrix      | 680SL    |
|----|-----------------|-------------|----------|
|    | https://www.fre | eadsz.co.ul | k/x-2027 |
| 温暖 | Adria           | Matrix      | 680SL    |
|    | https://www.fre | eadsz.co.ul | k/x-2027 |
|    | Adria           | Matrix      | 680SL    |
|    | https://www.fre | eadsz.co.ul | k/x-2027 |
|    | Adria           | Matrix      | 680SL    |
|    | https://www.fre | eadsz.co.ul | k/x-2027 |
|    | Adria           | Matrix      | 680SL    |
|    | https://www.fre | eadsz.co.ul | k/x-2027 |
|    | Adria           | Matrix      | 680SL    |
|    | https://www.fre | eadsz.co.ul | k/x-2027 |
|    | Adria           | Matrix      | 680SL    |
|    | https://www.fre | eadsz.co.ul | k/x-2027 |
|    | Adria           | Matrix      | 680SL    |
|    | https://www.fre | eadsz.co.ul | k/x-2027 |
|    | Adria           | Matrix      | 680SL    |
|    | https://www.fre | eadsz.co.ul | k/x-2027 |
| 犯  | Adria           | Matrix      | 680SL    |
|    | https://www.fre | eadsz.co.ul | k/x-2027 |