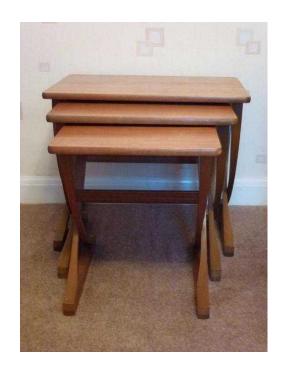

## **Nest of Tables (30 GBP)**

Location **South East, Surrey** https://www.freeadsz.co.uk/x-202834-z

Teak finish nest of tables. Good condition. Top table dimension as follows: Width 61cm, Depth 43cm, Height.