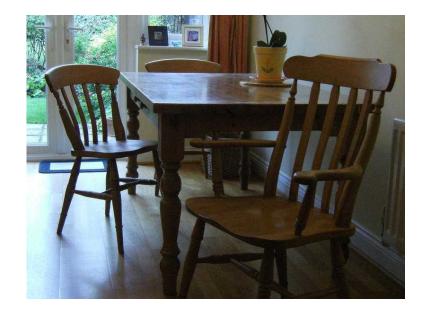

## **Pine Dining Table amp Chairs (250 GBP)**

Location **South East, Surrey** https://www.freeadsz.co.uk/x-202839-z

Pine Dining Table with drawer 168cm x 90cm with 6 matching chairs including 2 Carvers. Excellent condition. Customer to collect from Dorking. £250 or near offer. Tel: 01306