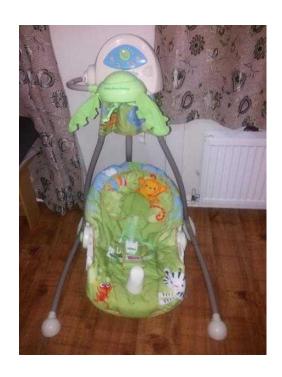

## Fisher-Price Open-Top Rainforest Cradle Swing (40 GBP)

Location **South East, West Sussex** https://www.freeadsz.co.uk/x-202887-z

## Make an offer

its really in good condition, also pet free and smoke free home.

u can check in amazon brand new price is 300£ so i m selling in 40. The music and sound effects on this Fisher-Price Cradle Swing are designed to stimulate your child's auditory skills and you can choose from 12 different songs - something for sleep time as well as bed time - as well as an array of realistic tropical sounds. As well as being battery-powered, the cradle swing offers the choice of an AC connection, ensuring the exciting features can be enjoyed anytime without the need for constant replacement of batteries.

There is a choice of two reclining positions and a 3-point restraint which gives peace of mind when strapping your youngster into this cradle swing. Choose from six different swinging speeds to keep your child entertained. The Fisher-Price Open-Top Rainforest Cradle Swing is suitable for your child from birth up until they are able to climb!