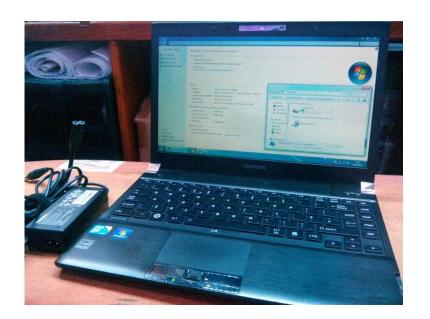

## Toshiba Portege R830, i5, 8GB ram, win 10 pro, 13.3, brushed metal, webcam finger p

South East, Buckinghamshire Location https://www.freeadsz.co.uk/x-212119-z

This is for a Toshiba Portege R830 with an i5 processor, 128gb Samsung Pro 850 SSD (The more expensive SSD for speed and longevity (£75)), upgraded to 8gb ram, it has Windows 10 professional 64 bit, it is a really quick machine that has had a fresh install on it for a new buyer the laptop boots within 10 seconds. It has a webcam, Bluetooth, a fingerprint reader and a smooth brushed metal finish with a quality build the battery also lasts upto 8 hours. The whole laptop has been taken care of. It is highly portable with a 13.3" screen. Give me a call or email to have a look at it, it is a fantastic laptop for a great price for anyone and a perfect Christmas.