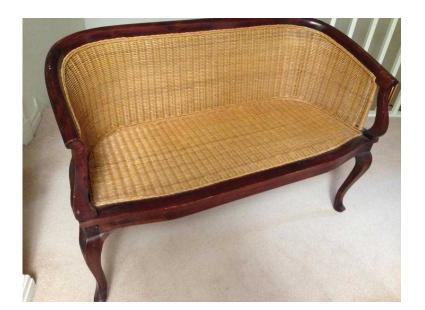

## SOFA - BERGERE CANE TWO SEATER (175 GBP)

Location South West, Dorset https://www.freeadsz.co.uk/x-212149-z

BERGERE CANE SOFA . Very attractive and would enhance any room. it is in excellent condition with a dark wood surround. Measurements are Length 117 cm, Depth 58 cm Height 78 cm leg height 35 cm. Buyer to collect and will need two people to lift it as here are stairs to negotiate. A near offer would be.