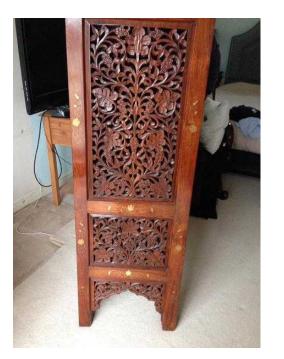

## **SCREEN - BEAUTIFUL SOLID ROSEWOOD INDIAN FOLDING (350 GBP)**

Location South West, Dorset https://www.freeadsz.co.uk/x-212150-z

Stunning solid Rosewood screen with attractive patterns. It has 4 panels and could be used for so many uses in the house making an eye catching item in any home, plus being practical. It cost over #800 when we purchased it. I have seen this same screen in a magazine used as a headboard on a bed. Each panel of the screen is 45 cm wide and each panel is equal n size making the total width 180 cm. The height is also 180 cm. Buyer to collect, but be warned that it will require a two man lift and it is situated up 3 flights of stairs in a.