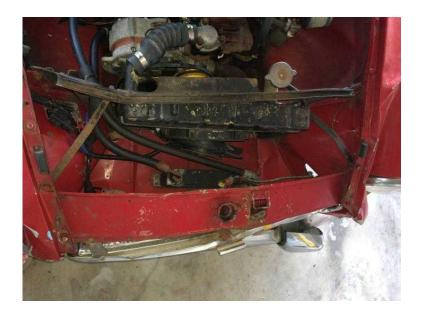

## Mg B pre-1970 roadster (900 GBP)

Location North, Cheshire https://www.freeadsz.co.uk/x-212162-z

1968 MGB Roadster Front damaged and minor damaged to the wing, mechanically engine turns over easily. and structually underneath is ok & average interior. Front Suspension is not damaged. is HPI.