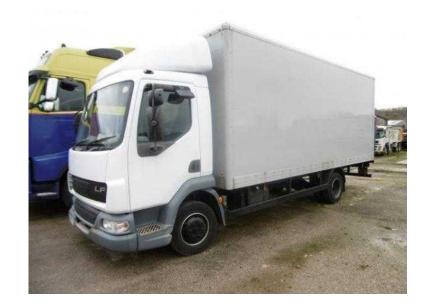

## **DAF LF 2005**

Location **North, Merseyside** https://www.freeadsz.co.uk/x-212182-z

DAF LF45-150, 7.5t GVW, 20ft box with roller shutter, Reg/Serial: PF05ETY, Year: 2005 '05', Mileage: N/A, .

|     | DAF                   | 듞           | 2005      |
|-----|-----------------------|-------------|-----------|
|     | https://www.f<br>82-z | reeadsz.co. | uk/x-2121 |
| 7   | DAF                   | 듀           | 2005      |
|     | https://www.f<br>82-z | reeadsz.co. | uk/x-2121 |
| 温楽学 | DAF                   | ٦           | 2005      |
|     | https://www.f<br>82-z | reeadsz.co. | uk/x-2121 |
|     | DAF                   | 듞           | 2005      |
|     | https://www.f<br>82-z | reeadsz.co. | uk/x-2121 |
|     | DAF                   | \(\pi\)     | 2005      |
|     | https://www.f<br>82-z | reeadsz.co. | uk/x-2121 |
| 紀経験 | DAF                   | 뉴           | 2005      |
|     | https://www.f<br>82-z | reeadsz.co. | uk/x-2121 |
|     | DAF                   | \(\pi\)     | 2005      |
|     | https://www.f<br>82-z | reeadsz.co. | uk/x-2121 |
|     | DAF                   | 뉴           | 2005      |
|     | https://www.f<br>82-z | reeadsz.co. | uk/x-2121 |
|     | DAF                   | 듀           | 2005      |
|     | https://www.f<br>82-z | reeadsz.co. | uk/x-2121 |
|     | DAF                   | Ħ           | 2005      |
|     | https://www.f<br>82-z | reeadsz.co. | uk/x-2121 |