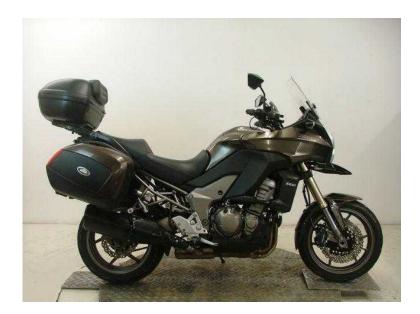

## Kawasaki KL 2012 (6,799 GBP)

Location **East Midlands, Derbyshire** https://www.freeadsz.co.uk/x-212187-z

KAWASAKI KLZ1000 VERSYS TOURER, Price: £6799, Year, 2012, Colour: GREY, Mileage: 12793, Need to speak with a sales representative? Call 01782 338707, Comments, VERY CLEAN BIKE WITH EXTRAS FITTED/PRICE INCLUDES SERVICE/LIFETIME MOT/ROAD TAX/FULL HPI REPORT/FINANCE AVAILABLE, Showroom Facilites: Customer Parking, Onsite Cafe, Clothing Superstore, Over 1500 Bikes, Multi Franchised Dealership, Finance Facilities, Dyno Facilities, Service Centre, New & Used Spares, Kawasaki Kitstop