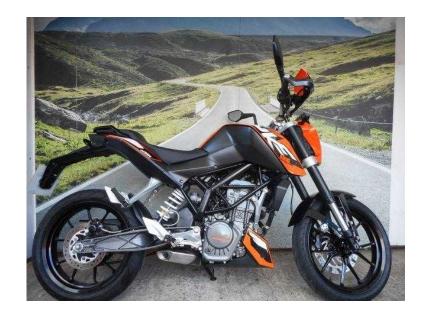

## KTM Duke 2012 (2,691 GBP)

Location **East Midlands, Derbyshire** https://www.freeadsz.co.uk/x-212202-z

The KTM Duke is one fantastic looking naked street bike, this bike is in superb condition and has covered just 4530 miles from new it comes with all books and keys and full service history, a great looking first bike or would make a great commuter