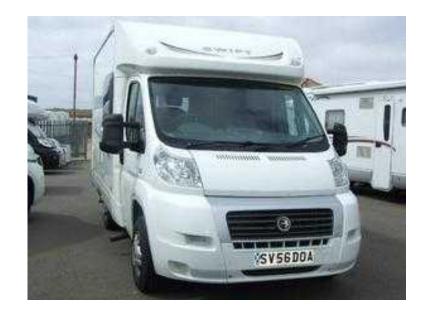

## **Swift Sundance 530 LP 2006**

Location **South West, Somerset** https://www.freeadsz.co.uk/x-212204-z

Due in Thu 17th

|       | Swift Sundance 530 LP 2006                |
|-------|-------------------------------------------|
|       | https://www.freeadsz.co.uk/x-2122<br>04-z |
|       | Swift Sundance 530 LP 2006                |
|       | https://www.freeadsz.co.uk/x-2122<br>04-z |
|       | Swift Sundance 530 LP 2006                |
|       | https://www.freeadsz.co.uk/x-2122<br>04-z |
|       | Swift Sundance 530 LP 2006                |
|       | https://www.freeadsz.co.uk/x-2122<br>04-z |
|       | Swift Sundance 530 LP 2006                |
|       | https://www.freeadsz.co.uk/x-2122<br>04-z |
|       | Swift Sundance 530 LP 2006                |
|       | https://www.freeadsz.co.uk/x-2122<br>04-z |
|       | Swift Sundance 530 LP 2006                |
|       | https://www.freeadsz.co.uk/x-2122<br>04-z |
|       | Swift Sundance 530 LP 2006                |
|       | https://www.freeadsz.co.uk/x-2122<br>04-z |
|       | Swift Sundance 530 LP 2006                |
|       | https://www.freeadsz.co.uk/x-2122<br>04-z |
|       | Swift Sundance 530 LP 2006                |
| :1.40 | https://www.freeadsz.co.uk/x-2122<br>04-z |