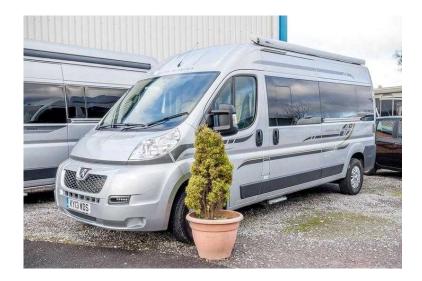

## **Auto-Sleepers Sussex 2013 (41,995 GBP)**

Location **South West, Somerset** https://www.freeadsz.co.uk/x-212206-z

2013 Peugeot Autosleeper Sussex Duo. Layout consists of a rear lounge with twin bench settees and a central washroom with fixed shower head. The kitchen is situated at the front and includes a full oven plus microwave and 81L fridge freezer.

| <br> -<br> -<br> -<br> - | Auto-Sleeners Sussex 2013                 |
|--------------------------|-------------------------------------------|
|                          | https://www.freeadsz.co.uk/x-2122<br>06-z |
|                          | Auto-Sleepers Sussex 2013                 |
|                          | https://www.freeadsz.co.uk/x-2122<br>06-z |
|                          | Auto-Sleepers Sussex 2013                 |
|                          | https://www.freeadsz.co.uk/x-2122<br>06-z |
|                          | Auto-Sleepers Sussex 2013                 |
|                          | https://www.freeadsz.co.uk/x-2122<br>06-z |
|                          | Auto-Sleepers Sussex 2013                 |
|                          | https://www.freeadsz.co.uk/x-2122<br>06-z |
|                          | Auto-Sleepers Sussex 2013                 |
|                          | https://www.freeadsz.co.uk/x-2122<br>06-z |
|                          | Auto-Sleepers Sussex 2013                 |
|                          | https://www.freeadsz.co.uk/x-2122<br>06-z |
|                          | Auto-Sleepers Sussex 2013                 |
|                          | https://www.freeadsz.co.uk/x-2122<br>06-z |
|                          | Auto-Sleepers Sussex 2013                 |
|                          | https://www.freeadsz.co.uk/x-2122<br>06-z |
|                          | Auto-Sleepers Sussex 2013                 |
|                          | https://www.freeadsz.co.uk/x-2122<br>06-z |