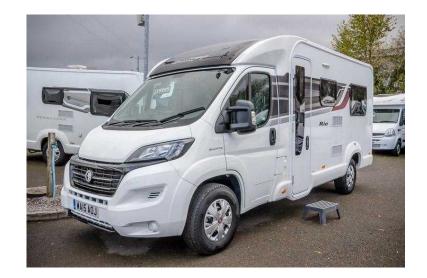

## Swift Rio 320 2015 (39,995 GBP)

Location **South West, Somerset** https://www.freeadsz.co.uk/x-212209-z

2015 Fiat Swift Rio 320 with one owner from new and very low mileage. Layout consists of a front washroom with fixed shower head and a central kitchen including full oven plus microwave and 103L fridge freezer. At the back is a rear lounge with twin bench settees which can be made into a double bed or used as two singles. The vehicle also features a rear opening tailgate door. Stereo, CD Player, 2 Berth, Swivel Front Seats, Heating, Hot Water, Microwave, Central locking, Electric windows, Reversing camera, Roof Light, TV Aerial, Front Airbags, Full Oven, CruiseControl, Electric Step, Cab Air