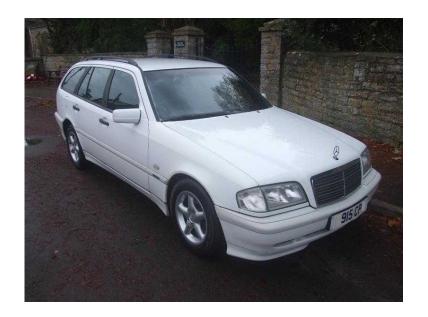

## **Driver and Estate car for Secure Deliveries of Goods or Personnel**

South West, Somerset Location https://www.freeadsz.co.uk/x-212266-z

Private Driver and Mercedes estate car available for collections in Somerset and deliveries nationwide of light goods and personnel, security assistance. Professional and courteous service. Hourly rate £25. Minimum 1 hour Small jobs taken locally, larger jobs in wider area. Rate includes driver, car, assistance and fuel within 10 miles of job. 25 p for each additional mile. No Smoking Day or night work. 50 % Deposit or £25 (whichever is greater) Payable upon arrival before job begins Or full payment if customer/payee is not accompanying car. Cash only Phone or email for an estimate/quotation. Can sometimes be available at short notice. Thank you. Transportation of illicit goods work not required. ;