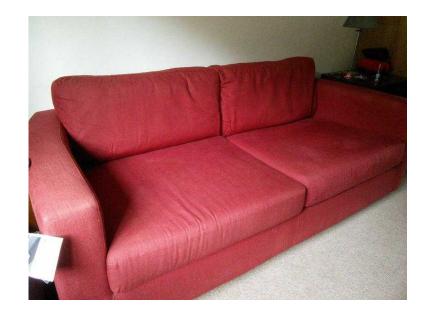

## Habitat double sofabed (75 GBP)

Location **South East, East Sussex** https://www.freeadsz.co.uk/x-212293-z

Modern design. Plain deep red colour. Slatted base with mattress. Removable covers. Good.

|   | Habitat double sofabed                    |   |
|---|-------------------------------------------|---|
|   | https://www.freeadsz.co.uk/x-2122<br>93-z | 1 |
|   | Habitat double sofabed                    |   |
|   | https://www.freeadsz.co.uk/x-2122<br>93-z | ( |
|   | Habitat double sofabed                    | , |
|   | https://www.freeadsz.co.uk/x-2122<br>93-z |   |
|   | Habitat double sofabed                    | , |
|   | https://www.freeadsz.co.uk/x-2122<br>93-z | I |
| 編 | Habitat double sofabed                    |   |
|   | https://www.freeadsz.co.uk/x-2122<br>93-z | 1 |
|   | Habitat double sofabed                    |   |
|   | https://www.freeadsz.co.uk/x-2122<br>93-z | 1 |
|   | Habitat double sofabed                    |   |
|   | https://www.freeadsz.co.uk/x-2122<br>93-z | 1 |
|   | Habitat double sofabed                    |   |
|   | https://www.freeadsz.co.uk/x-2122<br>93-z | 1 |
|   | Habitat double sofabed                    |   |
|   | https://www.freeadsz.co.uk/x-2122<br>93-z | I |
|   | Habitat double sofabed                    |   |
|   | https://www.freeadsz.co.uk/x-2122<br>93-z |   |
|   |                                           |   |