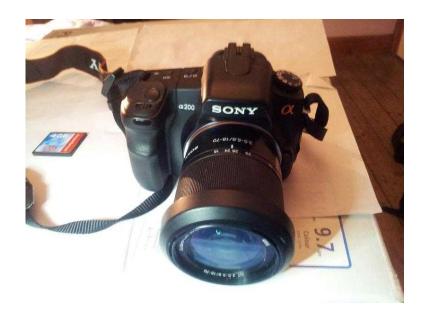

## Sony Alpha DSLR-A200(10.2 MP) digital camera (130 GBP)

https://www.freeadsz.co.uk/x-2123 50-z Location North, Lancashire https://www.freeadsz.co.uk/x-212350-z

Brand: Sony Megapixels: 10.2 MP Model: A200 Screen Size: 2.7" MPN: DSLR-A200K Type: Digital SLR Series: Sony Alpha Connectivity: USB EAN: 4905524415230 Accessories { USB Data Cable4 **Key Features** Camera Type Digital SLR Sensor Resolution 10.2 MP Screen Size 2.7" **Optical Sensor** Sensor Type CCD Lens System Lens For SD 18-70mm Exposure Min Shutter Speed 30 sec, Light Sensitivity Max 100 Camera Flash Type Built-In Camera Flash Features Auto Flash, Fill-in Flash, Rear Sync Flash, Red-eye Reduction Flash, Slow Sync Memory / Storage Supported Flash Memory CompactFlash I, CompactFlash II

Comes with battery charger(Universal), usb lead, 4gb memory card and a remote switch. This item is not boxed or has original software cd.However, product manual can easily downloaded from the Sony.