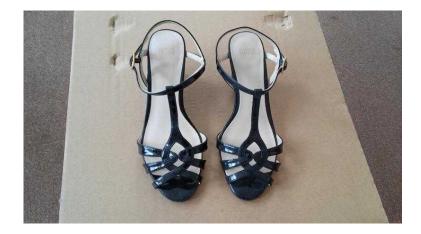

## Marks and Spencer Black Shoe Uk 3.5 (Eur 36) (8.45 GBP)

Location South East, West Sussex https://www.freeadsz.co.uk/x-212380-z

The mid heels measure approx 2.5 inches. As new, only been worn once. In excellent condition. Please check my other items. Thanks for.