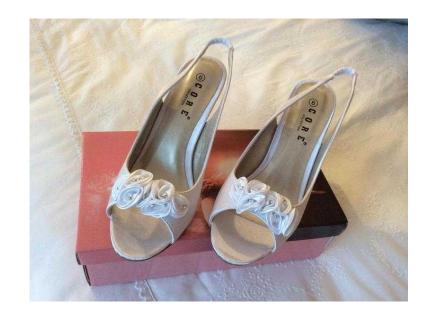

## White dress shoes (8 GBP)

Location **South East, West Sussex** https://www.freeadsz.co.uk/x-212390-z

White sling back open toe shoes. Brand new and unworn. Size 6. Comfortable but stylish. Sale because of duplication.;